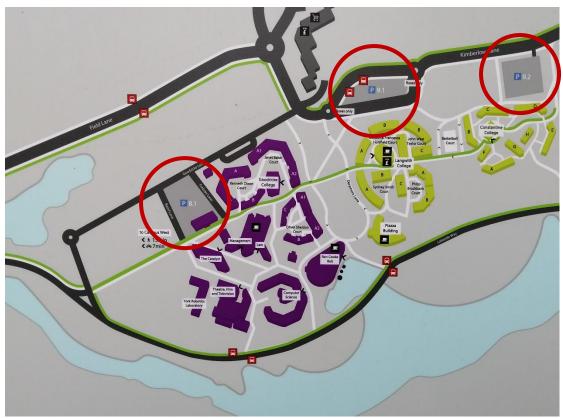

## Survey of car park usage at University of York 11 November 2021

Campus East car parks

| Campus West car park occupancy |               |                                                         |
|--------------------------------|---------------|---------------------------------------------------------|
| Car Park Ref.<br>No.           | Occupancy (%) | Comments                                                |
| 1.2                            | 100           | Staff Permit Holders Only                               |
| 2.1                            | 0             | Not in use as a car park                                |
| 2.2                            | 97            | Staff Permit Holders Only                               |
|                                |               | <ul> <li>Some disabled spaces unoccupied</li> </ul>     |
| 2.3                            | 5             | Majority of car park taken up for site compound/storage |
| 2.4                            | 100           | Pay & Display                                           |
| 3.1                            | 60            | Pay & Display                                           |
| 6.1                            | 100           | Pay & Display                                           |
| 6.2                            | 100           | Psychology car park with 5 reserved parking spaces      |
| 6.3                            | 95            | Pay & Display                                           |
|                                |               | Occasional spaces unoccupied                            |
| 6.4                            | 60            | Pay & Display                                           |

There are several other Staff Permit Holders Only car parks for various faculties on Campus West

| Campus East car park occupancy |               |                                                                                                 |  |
|--------------------------------|---------------|-------------------------------------------------------------------------------------------------|--|
| Car Park Ref.<br>No.           | Occupancy (%) | Comments                                                                                        |  |
| 8.1                            | 90            | <ul> <li>York Science Park Permit Holders Only</li> <li>Occasional spaces unoccupied</li> </ul> |  |
| 9.1                            | 100           | Pay & Display and Park & Ride                                                                   |  |
| 9.2                            | 95            | <ul><li>Pay &amp; Display</li><li>Some spaces unoccupied</li></ul>                              |  |