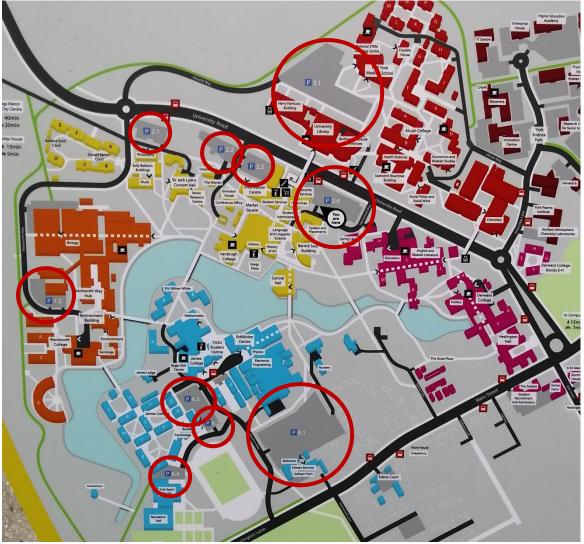

Car Park Locations are as shown in the following images:

Campus West car parks

## Survey of car park usage at University of York 11 November 2021

Campus East car parks

| Campus West car park occupancy |               |                                                         |
|--------------------------------|---------------|---------------------------------------------------------|
| Car Park Ref.<br>No.           | Occupancy (%) | Comments                                                |
| 1.2                            | 100           | Staff Permit Holders Only                               |
| 2.1                            | 0             | Not in use as a car park                                |
| 2.2                            | 97            | Staff Permit Holders Only                               |
|                                |               | <ul> <li>Some disabled spaces unoccupied</li> </ul>     |
| 2.3                            | 5             | Majority of car park taken up for site compound/storage |
| 2.4                            | 100           | Pay & Display                                           |
| 3.1                            | 60            | Pay & Display                                           |
| 6.1                            | 100           | Pay & Display                                           |
| 6.2                            | 100           | Psychology car park with 5 reserved parking spaces      |
| 6.3                            | 95            | Pay & Display                                           |
|                                |               | Occasional spaces unoccupied                            |
| 6.4                            | 60            | Pay & Display                                           |

There are several other Staff Permit Holders Only car parks for various faculties on Campus West

| Campus East car park occupancy |               |                                                                                                 |  |
|--------------------------------|---------------|-------------------------------------------------------------------------------------------------|--|
| Car Park Ref.<br>No.           | Occupancy (%) | Comments                                                                                        |  |
| 8.1                            | 90            | <ul> <li>York Science Park Permit Holders Only</li> <li>Occasional spaces unoccupied</li> </ul> |  |
| 9.1                            | 100           | Pay & Display and Park & Ride                                                                   |  |
| 9.2                            | 95            | <ul><li>Pay &amp; Display</li><li>Some spaces unoccupied</li></ul>                              |  |